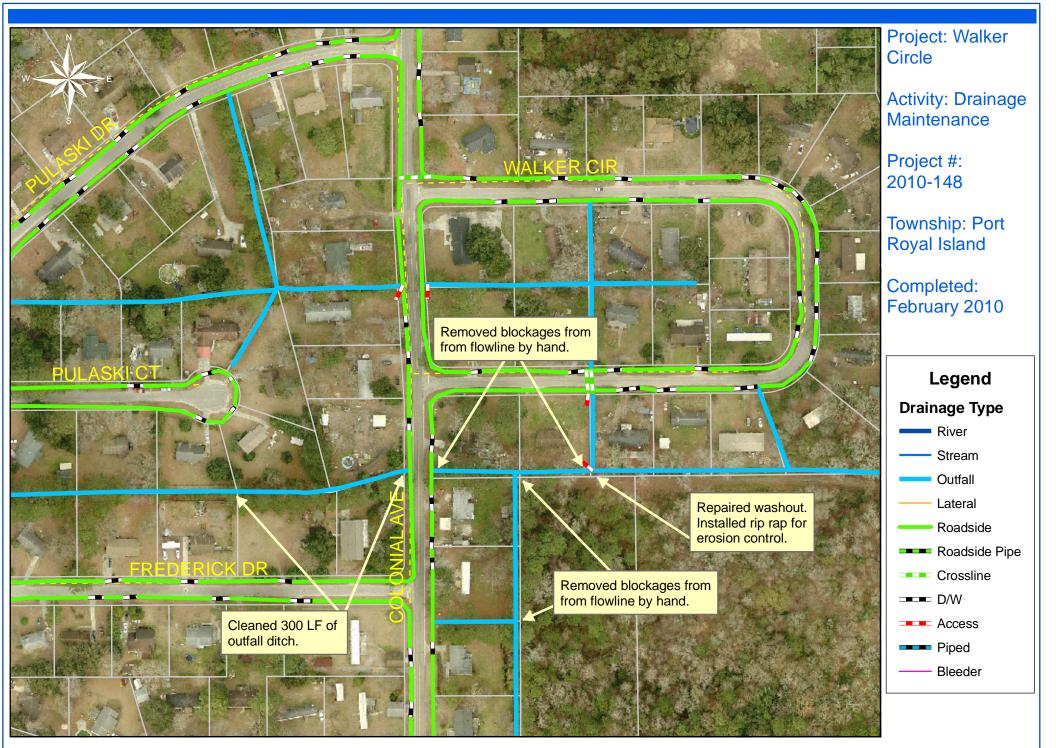

## Beaufort County Public Works Stormwater Infrastructure

Project Summary

|                                                                                                                                 |                  |                       |           |            | roject Summary           |
|---------------------------------------------------------------------------------------------------------------------------------|------------------|-----------------------|-----------|------------|--------------------------|
| Project Summary: Walker Circle                                                                                                  |                  |                       |           |            | Site Photographs         |
|                                                                                                                                 |                  |                       |           |            | (Pictures Not Available) |
| Project #: 2010-148                                                                                                             |                  | Completed:            | Apr-10    |            |                          |
| Norrative Description of I                                                                                                      | Draiaat:         |                       |           |            |                          |
| Narrative Description of Project:                                                                                               |                  |                       |           | ad         |                          |
| This project improved 300 L.F. of drainage system. Removed                                                                      |                  |                       |           |            |                          |
| blockages from flowline by hand. Cleaned out 300 L.F. of workshelf.<br>Repaired washout. Installed rip rap for erosion control. |                  |                       |           | orksnell.  |                          |
| Repaired washout. Instal                                                                                                        | lied rip rap for | erosion con           | trol.     |            |                          |
| Material Cost, Rental E                                                                                                         | auipment Su      | mmary, and            | Labor     |            | 4                        |
|                                                                                                                                 | чр               | ····· <b>,</b> ,      |           |            |                          |
| Material                                                                                                                        | Unit             | Cost/Unit             | Qty       | Cost       |                          |
| Fill Dirt                                                                                                                       | ton              | \$1.00                | 13.3      | \$13.26    |                          |
| Rip Rap                                                                                                                         | ton              | \$47.08               | 3.7       | \$175.61   |                          |
| Debris Disposal                                                                                                                 | ton              | \$16.00               | 12.5      | \$200.16   |                          |
| Gas                                                                                                                             | gallon           | \$2.67                | 17.0      | \$45.39    |                          |
| Diesel                                                                                                                          | gallon           | \$2.70                | 96.0      | \$259.20   |                          |
| Labor                                                                                                                           | hours            |                       | 90.5      | \$3,240.43 |                          |
| Total Cost of Materials, Rental Equip., and Labor\$3,934.05                                                                     |                  |                       |           | \$3,934.05 |                          |
| Note: Labor cost include:                                                                                                       | s the employe    | e's salary plu        | us fringe | benefits.  |                          |
| Equipment Cost                                                                                                                  |                  |                       |           |            |                          |
| ltem                                                                                                                            | Asset            | Cost/Hour             | Hrs.      | Cost       | 4                        |
| Volvo 290 Excavator                                                                                                             | 22870            |                       | 4.0       | \$198.24   |                          |
| JCB Backhoe                                                                                                                     | 22810            |                       | 1.0       | \$36.50    |                          |
| JD Loader 444J                                                                                                                  | 23271            | \$29.75               | 1.0       | \$29.75    |                          |
| Lowboy                                                                                                                          | 23118            |                       | 1.0       | \$34.64    |                          |
| Dump Trucks                                                                                                                     |                  | \$16.68               | 13.0      | \$216.84   |                          |
| Pickup Trucks                                                                                                                   |                  | \$4.17                | 30.0      | \$125.10   |                          |
| Total Equipment Cost                                                                                                            |                  |                       |           | \$641.07   |                          |
|                                                                                                                                 |                  |                       |           |            |                          |
| Cost/hour excludes fuel                                                                                                         | cost.            |                       |           |            |                          |
|                                                                                                                                 |                  | <b>T</b> ( ) <b>O</b> |           | <b>A</b>   |                          |
|                                                                                                                                 |                  | Total Cost:           |           | \$4,575.12 |                          |
|                                                                                                                                 |                  |                       |           |            |                          |